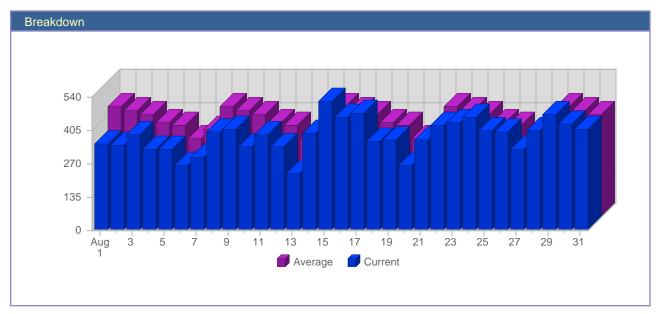

## Report Description

Report Description: Visits during the month of August 2005

Report Range: Month of August 2005
Report Scope: Historical Data

| Date               | Total<br>Visits | Average<br>Visits<br>Historically | Change | Percent<br>of Total<br>Visits |
|--------------------|-----------------|-----------------------------------|--------|-------------------------------|
| Mon Aug 1st, 2005  | 348             | 445.02                            | -24 ▼  | 2.97%                         |
| Tue Aug 2nd, 2005  | 343             | 429.93                            | -103 ▼ | 2.93%                         |
| Wed Aug 3rd, 2005  | 385             | 412.72                            | -29 ▼  | 3.29%                         |
| Thu Aug 4th, 2005  | 326             | 379.98                            | -29 ▼  | 2.78%                         |
| Fri Aug 5th, 2005  | 327             | 371.09                            | -9 ▼   | 2.79%                         |
| Sat Aug 6th, 2005  | 263             | 315.67                            | -8 ▼   | 2.24%                         |
| Sun Aug 7th, 2005  | 293             | 353.93                            | +69 ▲  | 2.50%                         |
| Mon Aug 8th, 2005  | 396             | 445.02                            | +48 🛕  | 3.38%                         |
| Tue Aug 9th, 2005  | 410             | 429.93                            | +67 ▲  | 3.50%                         |
| Wed Aug 10th, 2005 | 337             | 412.72                            | -48 ▼  | 2.88%                         |
| Thu Aug 11th, 2005 | 386             | 379.98                            | +60 ▲  | 3.29%                         |
| Fri Aug 12th, 2005 | 338             | 371.09                            | +11 🛕  | 2.88%                         |
| Sat Aug 13th, 2005 | 232             | 315.67                            | -31 ▼  | 1.98%                         |
| Sun Aug 14th, 2005 | 390             | 353.93                            | +97 ▲  | 3.33%                         |
| Mon Aug 15th, 2005 | 523             | 445.02                            | +127 🛕 | 4.46%                         |
| Tue Aug 16th, 2005 | 455             | 429.93                            | +45 🛕  | 3.88%                         |
| Wed Aug 17th, 2005 | 473             | 412.72                            | +136 📥 | 4.04%                         |
| Thu Aug 18th, 2005 | 361             | 379.98                            | -25 ▼  | 3.08%                         |
| Fri Aug 19th, 2005 | 363             | 371.09                            | +25 🛕  | 3.10%                         |
| Sat Aug 20th, 2005 | 264             | 315.67                            | +32 ▲  | 2.25%                         |
| Sun Aug 21st, 2005 | 362             | 353.93                            | +362 ▲ | 3.09%                         |
| Mon Aug 22nd, 2005 | 425             | 445.02                            | +425 🛕 | 3.63%                         |
| Tue Aug 23rd, 2005 | 433             | 429.93                            | +433 ▲ | 3.70%                         |
| Wed Aug 24th, 2005 | 456             | 412.72                            | +456 🛕 | 3.89%                         |
| Thu Aug 25th, 2005 | 403             | 379.98                            | +403 🛕 | 3.44%                         |
| Fri Aug 26th, 2005 | 397             | 371.09                            | +397 🛕 | 3.39%                         |
| Sat Aug 27th, 2005 | 325             | 315.67                            | +325 🛕 | 2.77%                         |
| Sun Aug 28th, 2005 | 402             | 353.93                            | +402 🛕 | 3.43%                         |
| Mon Aug 29th, 2005 | 468             | 445.02                            | +468 🛕 | 3.99%                         |
| Tue Aug 30th, 2005 | 427             | 429.93                            | +427 🛕 | 3.64%                         |
| Wed Aug 31st, 2005 | 409             | 412.72                            | +409 🛕 | 3.49%                         |
|                    | 11,720          | 10,597                            |        |                               |