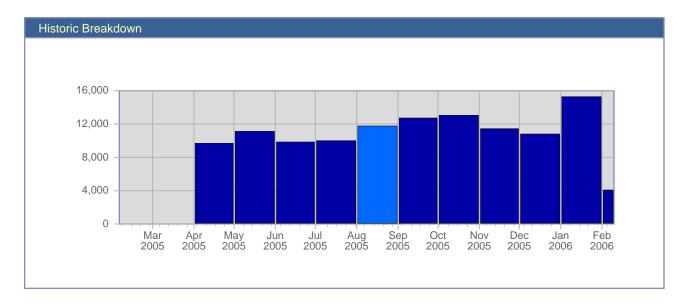

## Report Description

Report Description: Visits during the month of August 2005

Report Range: Month of August 2005
Report Scope: Historical Data

| Date               | Total<br>Visits | Average<br>Visits<br>Historically | Change | Percent<br>of Total<br>Visits |
|--------------------|-----------------|-----------------------------------|--------|-------------------------------|
| Mon Aug 1st, 2005  | 348             | 445.02                            | -24 ▼  | 2.97%                         |
| Tue Aug 2nd, 2005  | 343             | 429.93                            | -103 ▼ | 2.93%                         |
| Wed Aug 3rd, 2005  | 385             | 412.72                            | -29 ▼  | 3.29%                         |
| Thu Aug 4th, 2005  | 326             | 379.98                            | -29 ▼  | 2.78%                         |
| Fri Aug 5th, 2005  | 327             | 371.09                            | -9 ▼   | 2.79%                         |
| Sat Aug 6th, 2005  | 263             | 315.67                            | -8 ▼   | 2.24%                         |
| Sun Aug 7th, 2005  | 293             | 353.93                            | +69 ▲  | 2.50%                         |
| Mon Aug 8th, 2005  | 396             | 445.02                            | +48 🛕  | 3.38%                         |
| Tue Aug 9th, 2005  | 410             | 429.93                            | +67 ▲  | 3.50%                         |
| Wed Aug 10th, 2005 | 337             | 412.72                            | -48 ▼  | 2.88%                         |
| Thu Aug 11th, 2005 | 386             | 379.98                            | +60 ▲  | 3.29%                         |
| Fri Aug 12th, 2005 | 338             | 371.09                            | +11 🛕  | 2.88%                         |
| Sat Aug 13th, 2005 | 232             | 315.67                            | -31 ▼  | 1.98%                         |
| Sun Aug 14th, 2005 | 390             | 353.93                            | +97 ▲  | 3.33%                         |
| Mon Aug 15th, 2005 | 523             | 445.02                            | +127 🛕 | 4.46%                         |
| Tue Aug 16th, 2005 | 455             | 429.93                            | +45 🛕  | 3.88%                         |
| Wed Aug 17th, 2005 | 473             | 412.72                            | +136 📥 | 4.04%                         |
| Thu Aug 18th, 2005 | 361             | 379.98                            | -25 ▼  | 3.08%                         |
| Fri Aug 19th, 2005 | 363             | 371.09                            | +25 🛕  | 3.10%                         |
| Sat Aug 20th, 2005 | 264             | 315.67                            | +32 ▲  | 2.25%                         |
| Sun Aug 21st, 2005 | 362             | 353.93                            | +362 ▲ | 3.09%                         |
| Mon Aug 22nd, 2005 | 425             | 445.02                            | +425 🛕 | 3.63%                         |
| Tue Aug 23rd, 2005 | 433             | 429.93                            | +433 ▲ | 3.70%                         |
| Wed Aug 24th, 2005 | 456             | 412.72                            | +456 🛕 | 3.89%                         |
| Thu Aug 25th, 2005 | 403             | 379.98                            | +403 🛕 | 3.44%                         |
| Fri Aug 26th, 2005 | 397             | 371.09                            | +397 🛕 | 3.39%                         |
| Sat Aug 27th, 2005 | 325             | 315.67                            | +325 🛕 | 2.77%                         |
| Sun Aug 28th, 2005 | 402             | 353.93                            | +402 🛕 | 3.43%                         |
| Mon Aug 29th, 2005 | 468             | 445.02                            | +468 🛕 | 3.99%                         |
| Tue Aug 30th, 2005 | 427             | 429.93                            | +427 🛕 | 3.64%                         |
| Wed Aug 31st, 2005 | 409             | 412.72                            | +409 🛕 | 3.49%                         |
|                    | 11,720          | 10,597                            |        |                               |